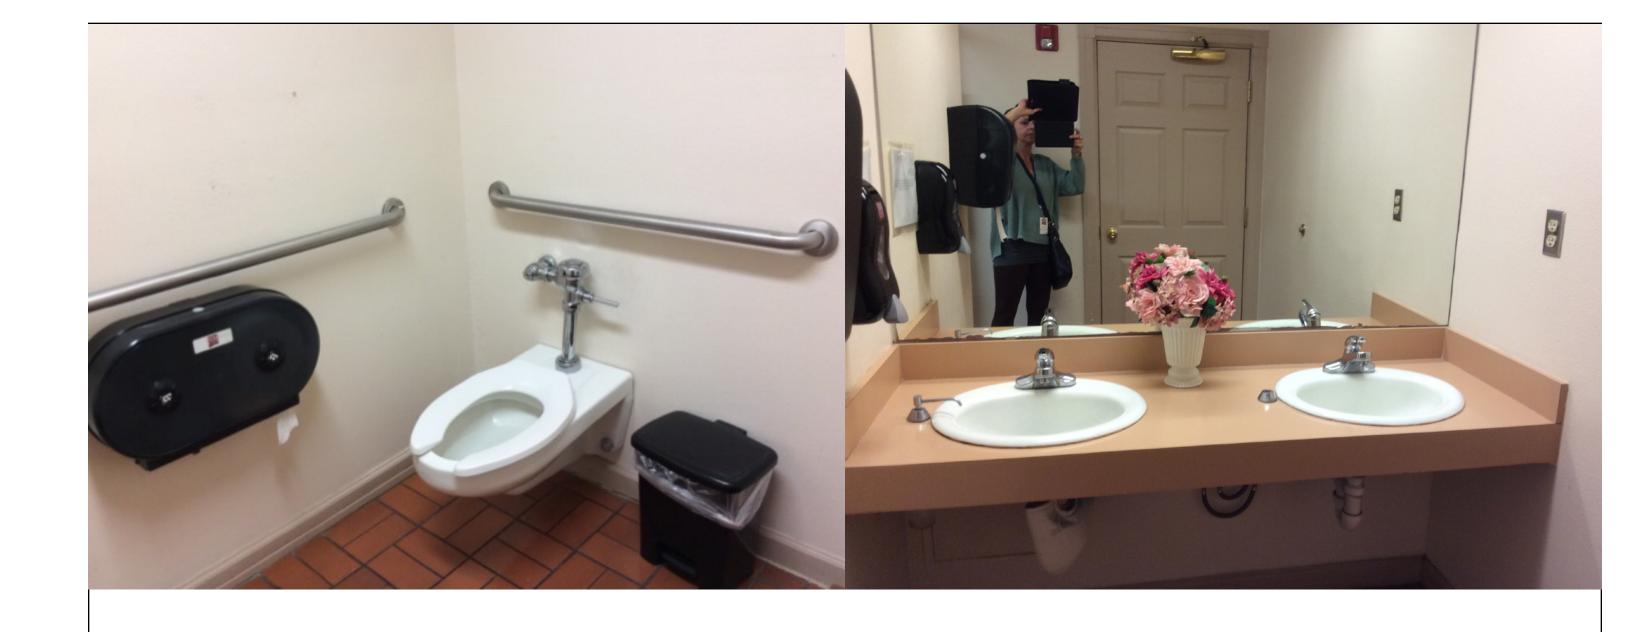

Primary Accessible Entry

| STATE UNIVERSITY | Phase 1 January 2017 |
|------------------|----------------------|
| Building #:      | 056                  |
| Building Name:   | Dove Hall            |
| Drawing Title:   | First Floor Plan     |

ADA Compliant Exterior Public Entries NON ADA Compliant Exterior Public Entries

NMSU 2016 ADA Assessment Phase 1 January 2017 ∕arc\_ Building #: 056 Building Name: Dove Hall Drawing Title: First Floor Plan

| NM<br>STATE<br>UNIVERSITY | NMSU 2016 ADA Assessment<br>Phase 1<br>January 2017 |
|---------------------------|-----------------------------------------------------|
| Building #:               | 056                                                 |
| Building Name:            | Dove Hall                                           |
| Drawing Title:            | First Floor Plan                                    |
|                           | APC Project# 21610                                  |

Primary Accessible Entry

| STATE UNIVERSITY   | NMSU 2016 ADA Assessment<br>Phase 1<br>January 2017 |  |
|--------------------|-----------------------------------------------------|--|
| Building #:        | 056                                                 |  |
| Building Name:     | Dove Hall                                           |  |
| Drawing Title:     | First Floor Plan                                    |  |
| ABC Project# 21610 |                                                     |  |