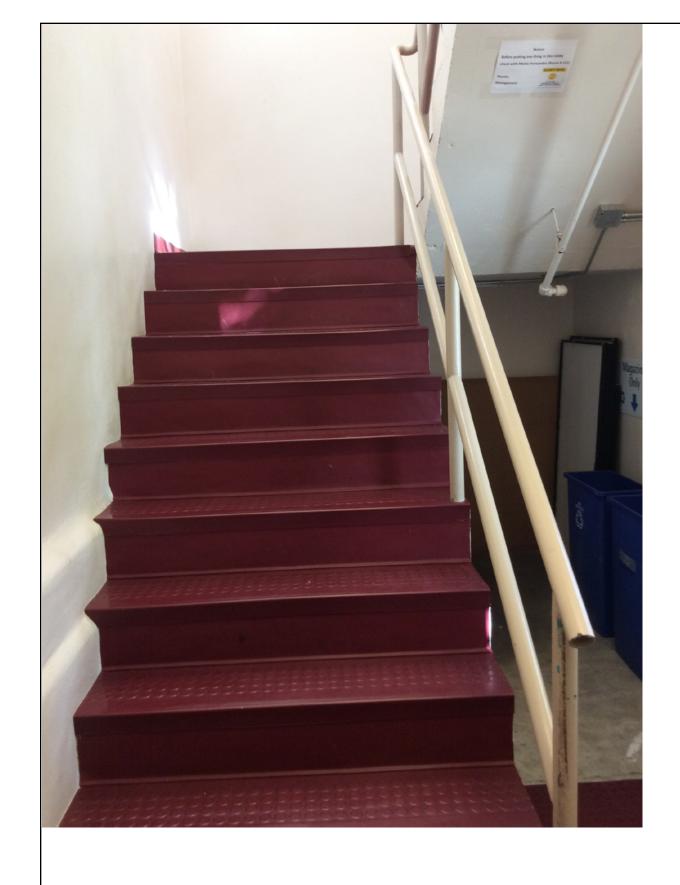

Primary Accessible Entry

| STATE UNIVERSITY | Phase 1 January 2017 |
|------------------|----------------------|
| Building #:      | 056                  |
| Building Name:   | Dove Hall            |
| Drawing Title:   | First Floor Plan     |

ADA Compliant Exterior Public Entries NON ADA Compliant Exterior Public Entries

NMSU 2016 ADA Assessment Phase 1 January 2017 ∕arc\_ Building #: 056 Building Name: Dove Hall Drawing Title: First Floor Plan

| NM<br>STATE<br>UNIVERSITY | NMSU 2016 ADA Assessment<br>Phase 1<br>January 2017 |
|---------------------------|-----------------------------------------------------|
| Building #:               | 056                                                 |
| Building Name:            | Dove Hall                                           |
| Drawing Title:            | First Floor Plan                                    |
|                           | APC Project# 21610                                  |

Primary Accessible Entry

| STATE UNIVERSITY   | NMSU 2016 ADA Assessment<br>Phase 1<br>January 2017 |  |
|--------------------|-----------------------------------------------------|--|
| Building #:        | 056                                                 |  |
| Building Name:     | Dove Hall                                           |  |
| Drawing Title:     | First Floor Plan                                    |  |
| ABC Project# 21610 |                                                     |  |