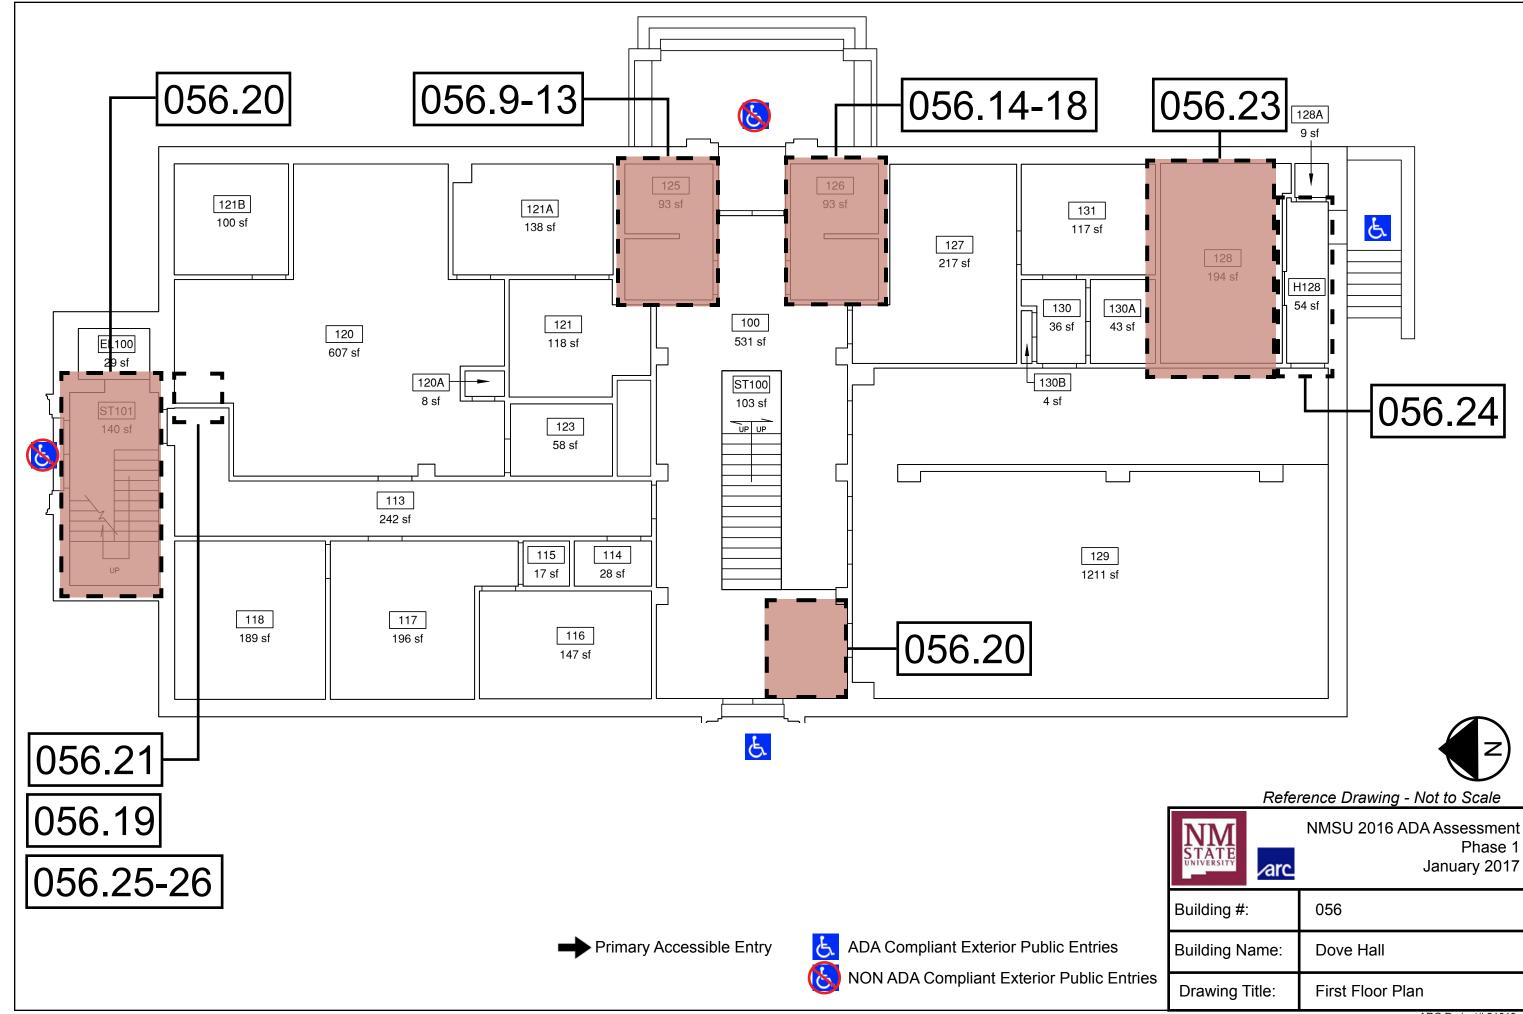

Primary Accessible Entry

| STATE UNIVERSITY | Phase 1 January 2017 |
|------------------|----------------------|
| Building #:      | 056                  |
| Building Name:   | Dove Hall            |
| Drawing Title:   | First Floor Plan     |

Primary Accessible Entry

| STATE UNIVERSITY   | NMSU 2016 ADA Assessment<br>Phase 1<br>January 2017 |  |
|--------------------|-----------------------------------------------------|--|
| Building #:        | 056                                                 |  |
| Building Name:     | Dove Hall                                           |  |
| Drawing Title:     | First Floor Plan                                    |  |
| ABC Project# 21610 |                                                     |  |