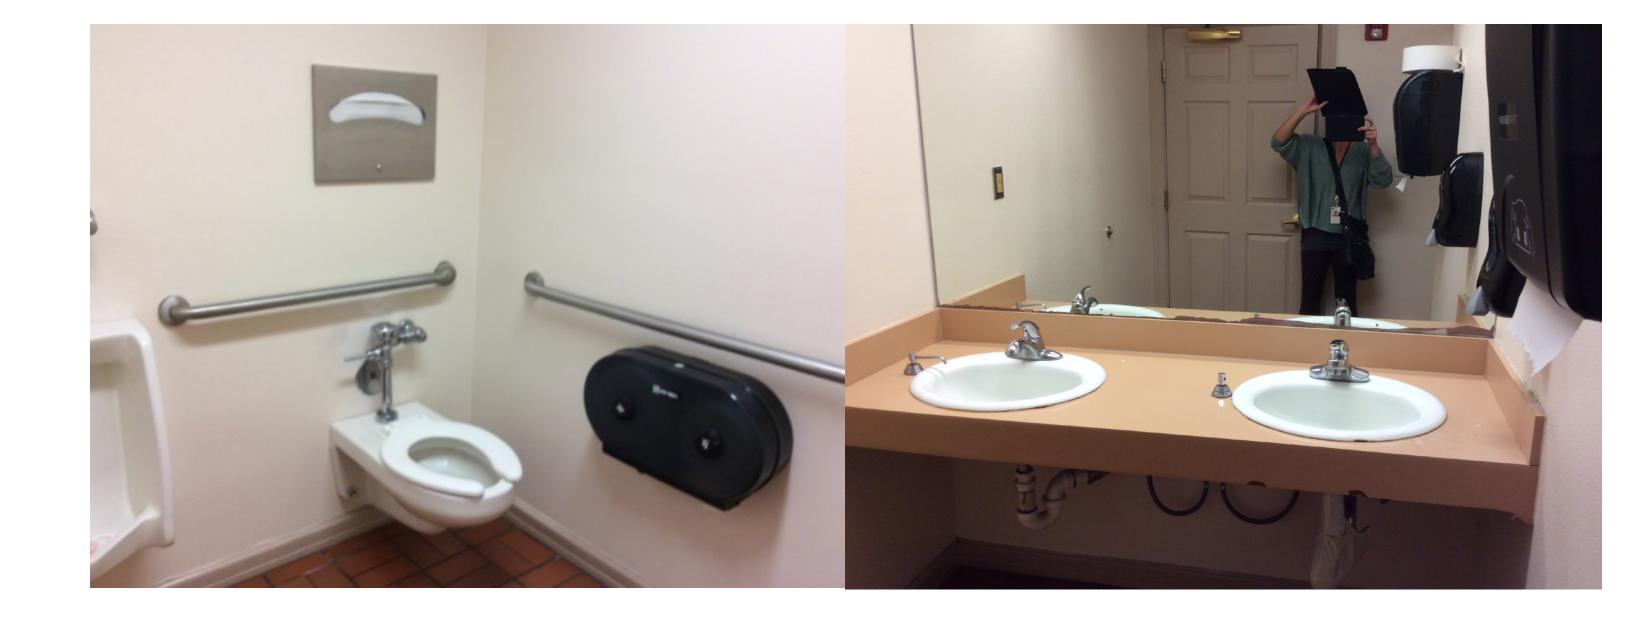

Primary Accessible Entry



| STATE UNIVERSITY | Phase 1 January 2017 |
|------------------|----------------------|
| Building #:      | 056                  |
| Building Name:   | Dove Hall            |
| Drawing Title:   | First Floor Plan     |



ADA Compliant Exterior Public Entries NON ADA Compliant Exterior Public Entries

NMSU 2016 ADA Assessment Phase 1 January 2017 ∕arc\_ Building #: 056 Building Name: Dove Hall Drawing Title: First Floor Plan







| NM<br>STATE<br>UNIVERSITY | NMSU 2016 ADA Assessment<br>Phase 1<br>January 2017 |
|---------------------------|-----------------------------------------------------|
| Building #:               | 056                                                 |
| Building Name:            | Dove Hall